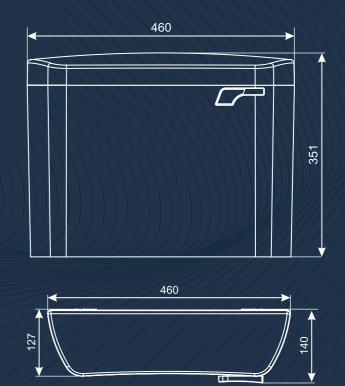

# **FLUSHING TANK**

# TANK - B

### **FEATURES**

- Single Flush
- Compact Design
- 10L Flushing
- Water Saving Flushing