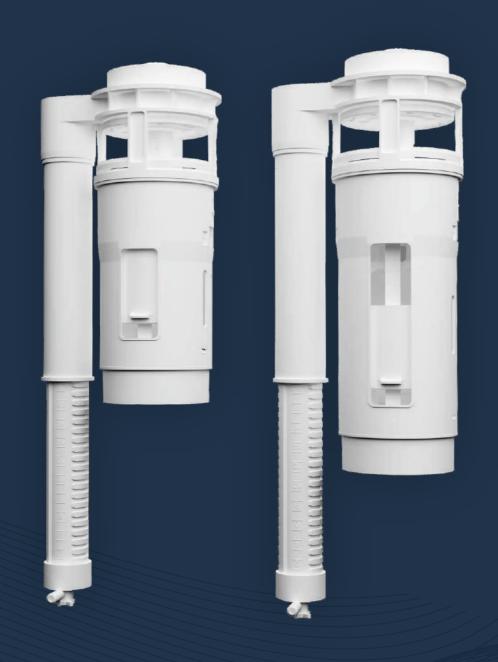

# **DUAL SWITCH**

# **DUAL SWITCH ASS**

### **FEATURES**

- Suitable For EWC
- Slim Design
- Unbreakable Material