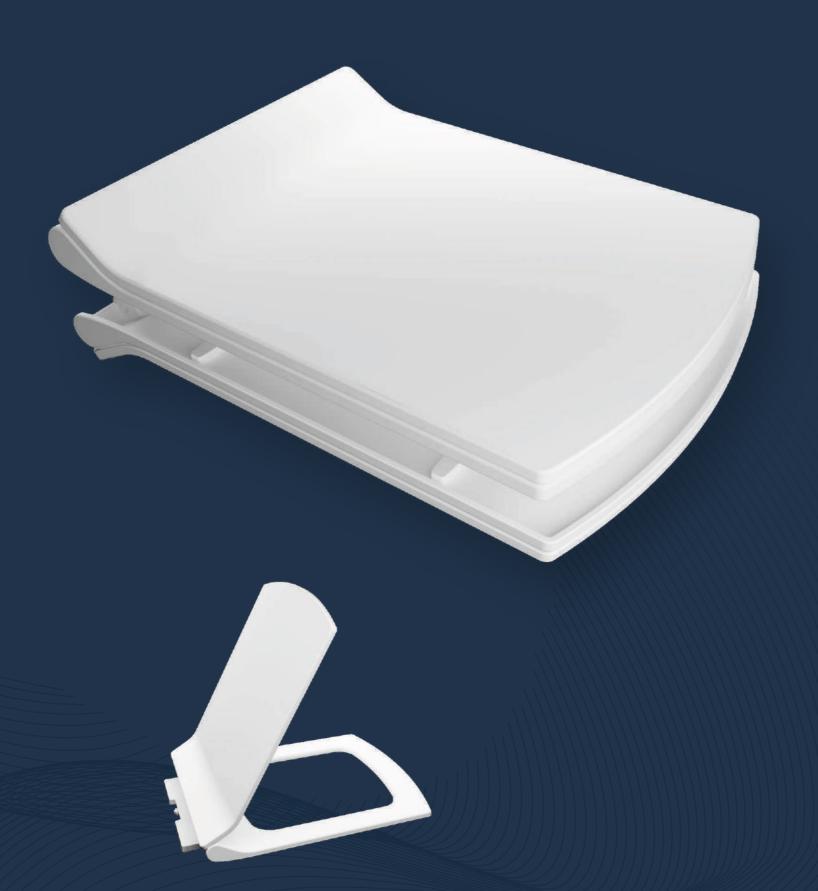

# **MODEL NO.: 710**

### **FEATURES**

- Suitable For EWC
- Slim Design
- Unbreakable Material