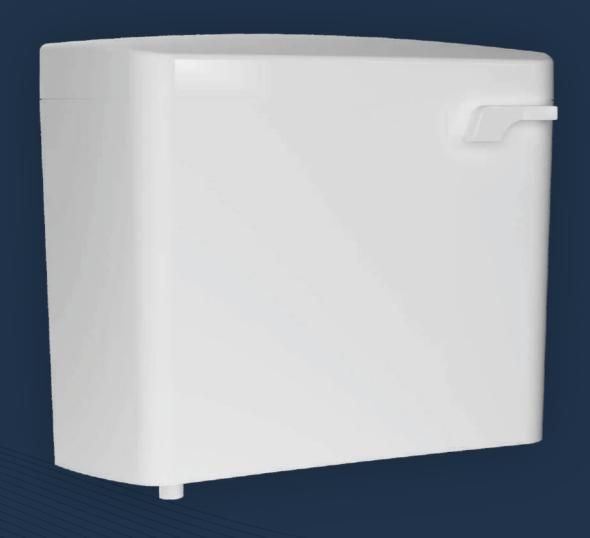

# **FLUSHING TANK**

# TANK - B

### **FEATURES**

- Single Flush
- Compact Design
- 10L Flushing
- Water Saving Flushing