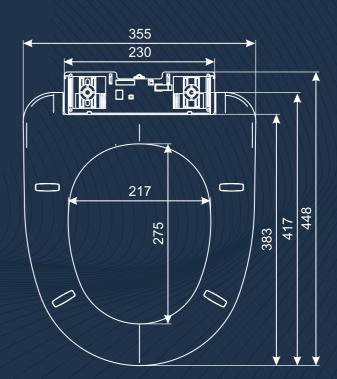

# **MODEL NO.: 710**

### **FEATURES**

- Suitable For EWC
- Slim Design
- Unbreakable Material