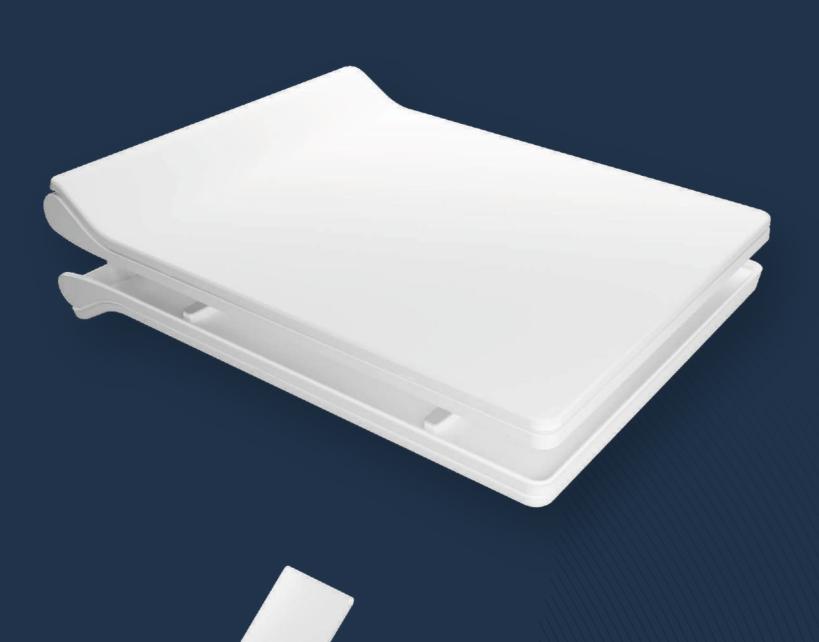

# **MODEL NO.: 710**

### **FEATURES**

- Suitable For EWC
- Slim Design
- Unbreakable Material