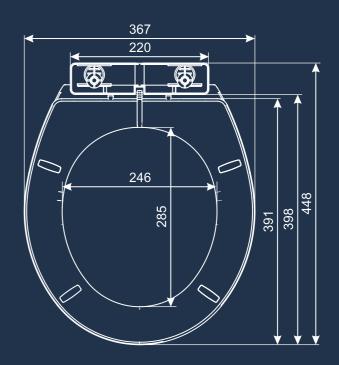

# **MODEL NO.: 729**

### **FEATURES**

- Suitable For EWC
- Slim Design
- Unbreakable Material

**MODEL NO.: 735** 