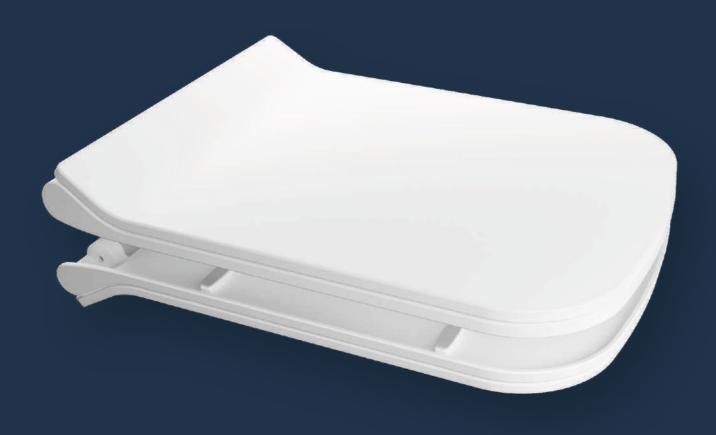

# **MODEL NO.: 710**

### **FEATURES**

- Suitable For EWC
- Slim Design
- Unbreakable Material