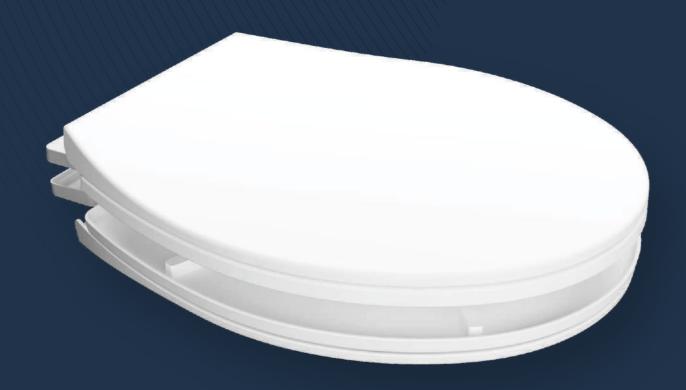

# **MODEL NO.: 710**

### **FEATURES**

- Suitable For EWC
- Slim Design
- Unbreakable Material