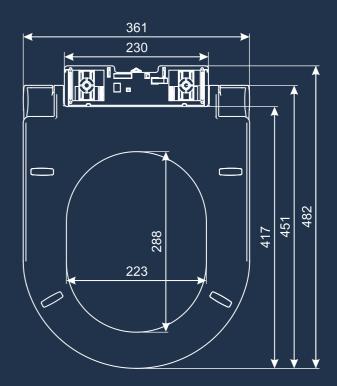

# **MODEL NO.: 710**

### **FEATURES**

- Suitable For EWC
- Slim Design
- Unbreakable Material