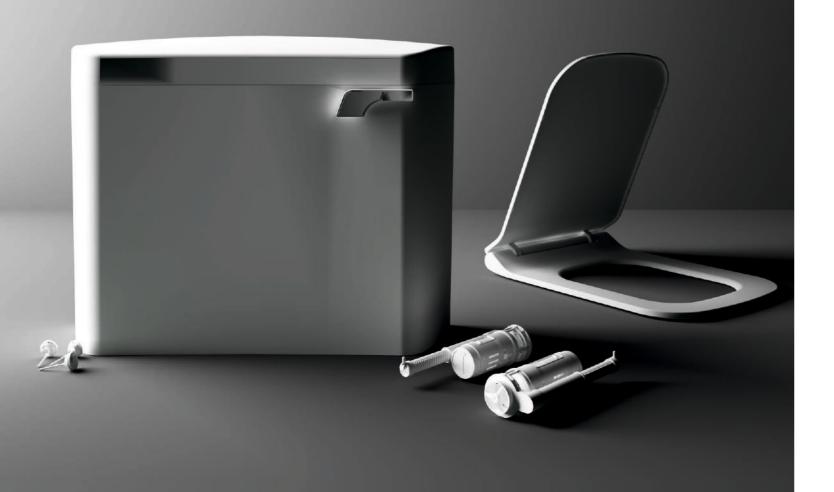

# **FLUSHING TANK**

# TANK - A

### **FEATURES**

- Single Flush
- Compact Design
- 10L Flushing
- Water Saving Flushing