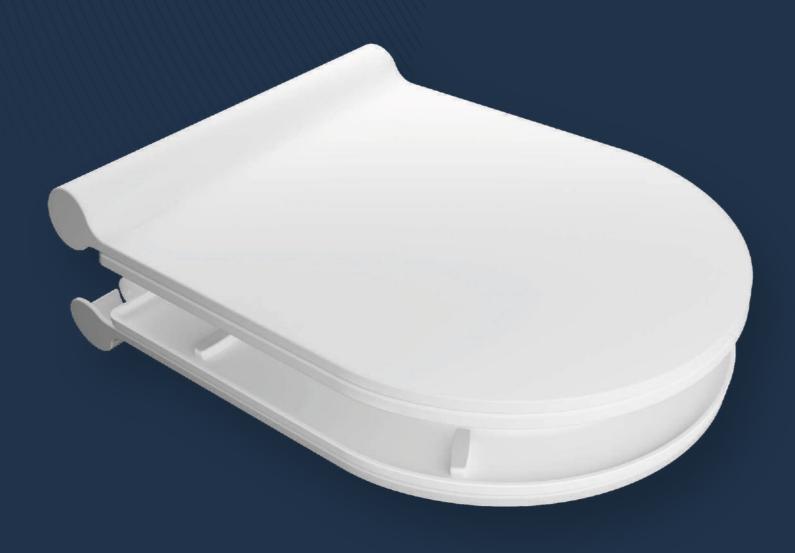

# **MODEL NO.: 729**

### **FEATURES**

- Suitable For EWC
- Slim Design
- Unbreakable Material

**MODEL NO.: 735** 