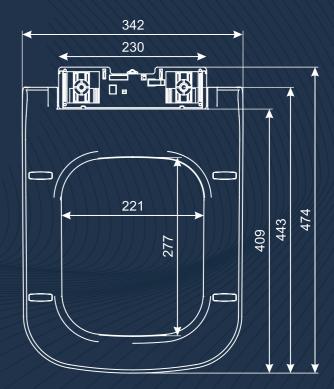

# **MODEL NO.: 729**

### **FEATURES**

- Suitable For EWC
- Slim Design
- Unbreakable Material

**MODEL NO.: 735** 