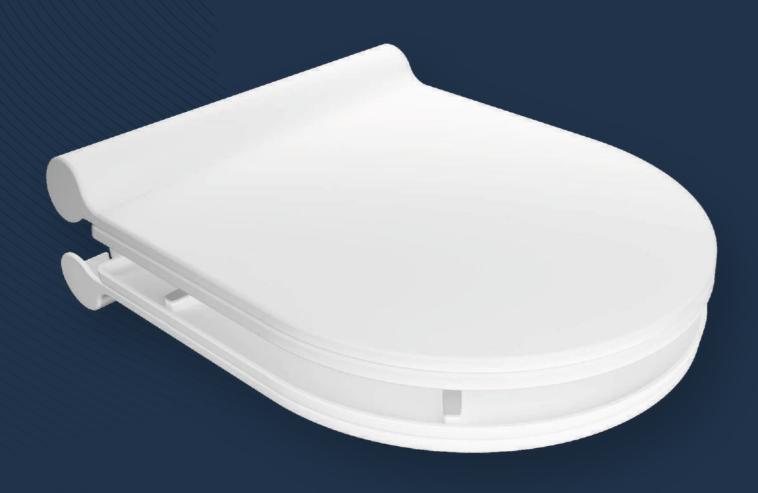

# **MODEL NO.: 710**

### **FEATURES**

- Suitable For EWC
- Slim Design
- Unbreakable Material