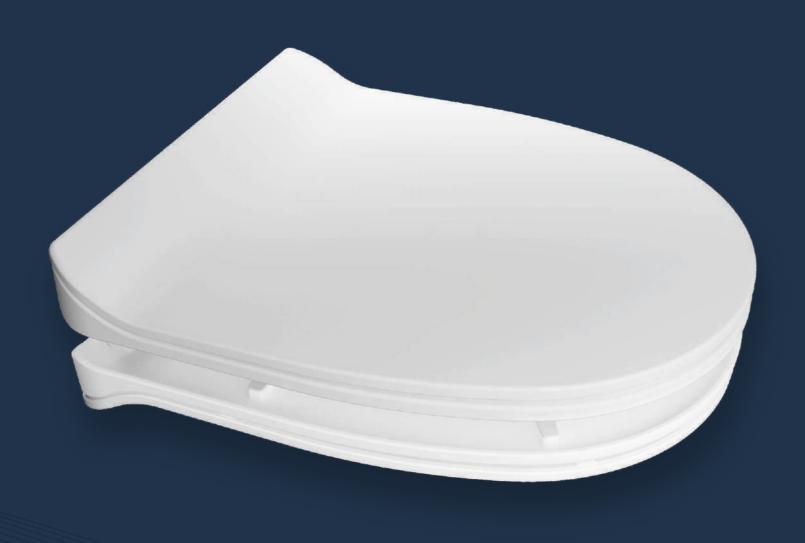

# **EWC SEAT COVER**

### **FEATURES**

- Suitable For EWC
- Slim Design
- Unbreakable Material