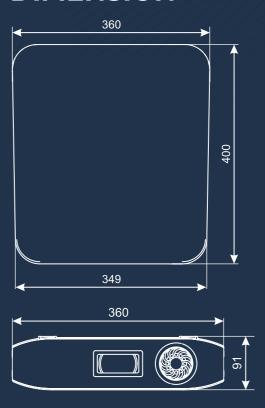

# **FLUSHING TANK**

# TANK - A

### **FEATURES**

- Single Flush
- Compact Design
- 10L Flushing
- Water Saving Flushing