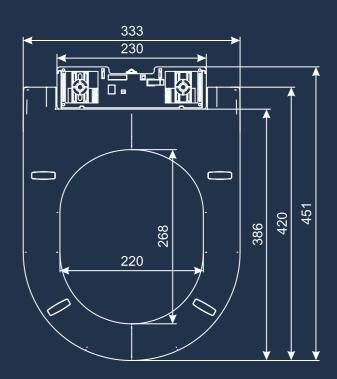

# **MODEL NO.: 729**

### **FEATURES**

- Suitable For EWC
- Slim Design
- Unbreakable Material

**MODEL NO.: 735** 