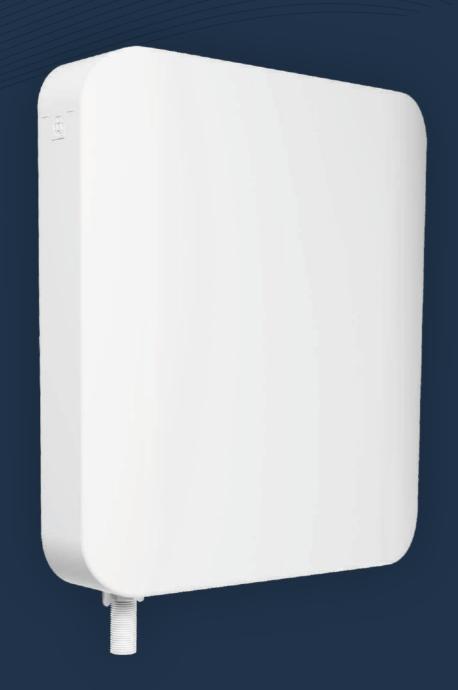

# **FLUSHING TANK**

# TANK - A

### **FEATURES**

- Single Flush
- Compact Design
- 10L Flushing
- Water Saving Flushing