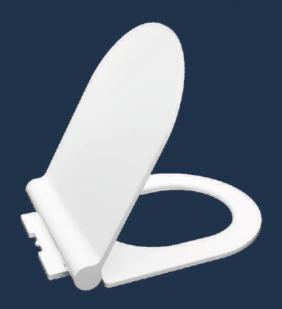

# **MODEL NO.: 729**

### **FEATURES**

- Suitable For EWC
- Slim Design
- Unbreakable Material

**MODEL NO.: 735** 