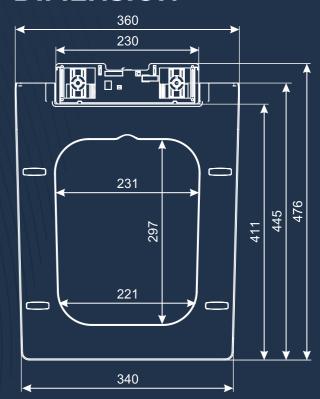

# **MODEL NO.: 710**

### **FEATURES**

- Suitable For EWC
- Slim Design
- Unbreakable Material