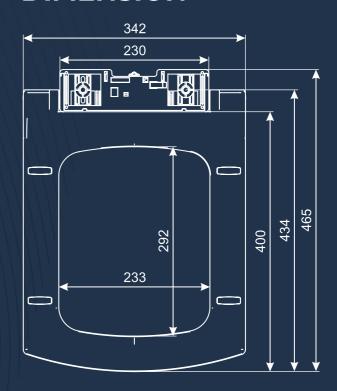

# **MODEL NO.: 710**

### **FEATURES**

- Suitable For EWC
- Slim Design
- Unbreakable Material