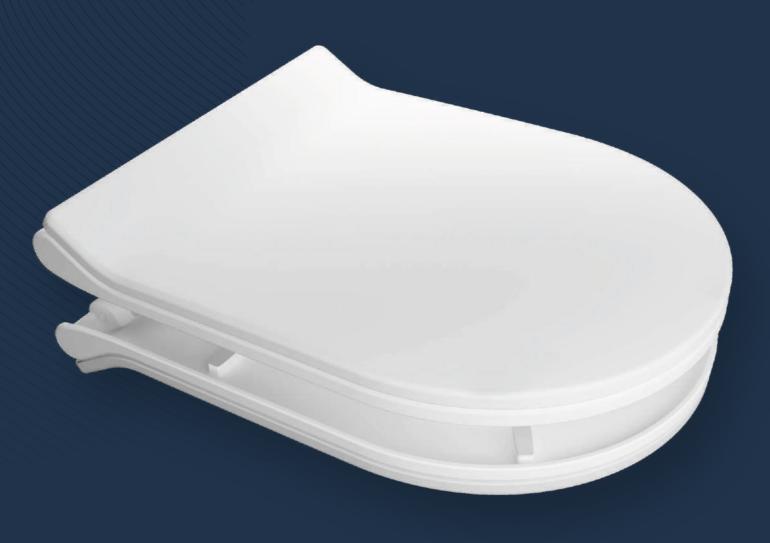

# **MODEL NO.: 710**

### **FEATURES**

- Suitable For EWC
- Slim Design
- Unbreakable Material