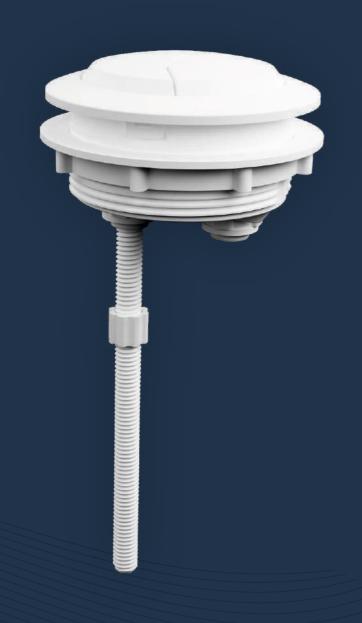

# **ROUND SWITCH**

### **FEATURES**

- Suitable For EWC
- Slim Design
- Unbreakable Material