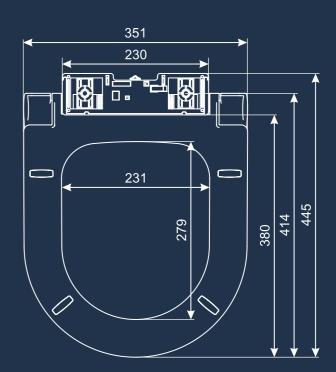

# **MODEL NO.: 710**

### **FEATURES**

- Suitable For EWC
- Slim Design
- Unbreakable Material